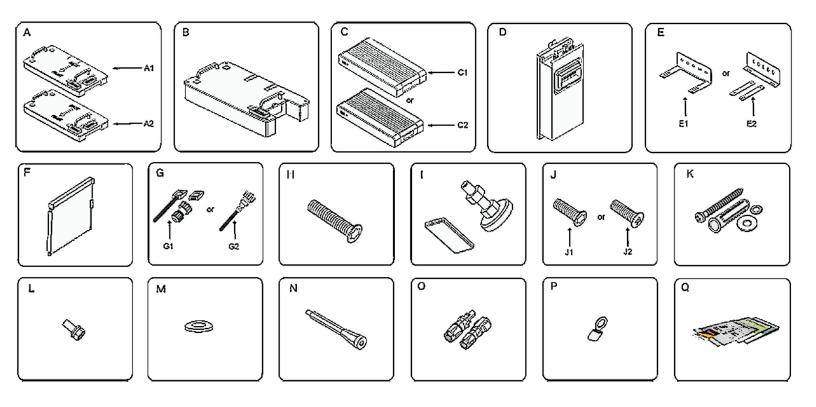

| Item: | Name:                      | Quantity: |
|-------|----------------------------|-----------|
| A     | Base                       | 1         |
| В     | Battery module             | 3 ~ 8     |
| С     | Top cover                  | 1         |
| D     | Switch gear                | 1         |
| E     | Bracket                    | 1         |
| F     | Side cover                 | 3 ~ 8     |
| G     | Communication cover        | 1         |
| н     | M5*125 hex socket (option) | 1         |
| I     | Foot                       | 4         |
| J     | M5*14 hex socket screw     | 7 ~ 18    |
| К     | Expansion plug set         | 2         |
| L     | M5 screw sets              | 3 ~ 6     |
| М     | M6 fender washer           | 2 ~ 4     |
| Ν     | Stud (optional)            | 1         |
| 0     | SUNCLIX connector          | 1         |
| Р     | OT terminal                | 1         |
| Q     | Documents                  | 1         |

Scope of delivery for the Sungrow SBR Battery Accessories:

Note: If the top cover is C1, you will receive M5\*125 hex socket screws. If the top cover is C2, you will receive stud.